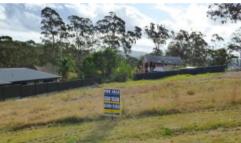

## LOT 32 Cornubia Place, BOYDTOWN Via Eden

**BEACH LIFE** 

Fantastic elevated fully serviced 786m2 allotment 80m from Boydtown estuary which winds its way to the incomparable shores of Twofold Bay. Located in a quiet no-through Street with Northerly water views of the pristine bay, walk through foreshore reserve (300m) directly down to the crystal clear waters and powder white sands of famous Boydtown Beach; swim, fish or just call into the historic Seahorse Inn (circa 1850) for a beverage and a bite to eat. **Make Everyday Day a Beach Side Holiday!** 

□ 786.80 m2

Price \$350,000
Property Type Residential
Property ID 1643
Office Area 0
Land Area 786.80 m2