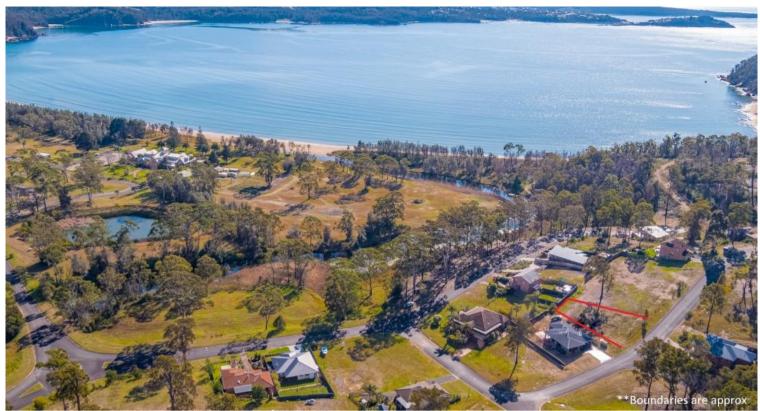

## LOT 32 Cornubia Place, BOYDTOWN Via Eden

**BEACH LIFE** 

Fantastic elevated fully serviced 786m2 allotment 80m from Boydtown estuary which winds its way to the incomparable shores of Twofold Bay. Located in a quiet no-through Street with Northerly water views of the pristine bay, walk through foreshore reserve (300m) directly down to the crystal clear waters and powder white sands of famous Boydtown Beach; swim, fish or just call into the historic Seahorse Inn (circa 1850) for a beverage and a bite to eat. **Make Everyday Day a Beach Side Holiday!** 