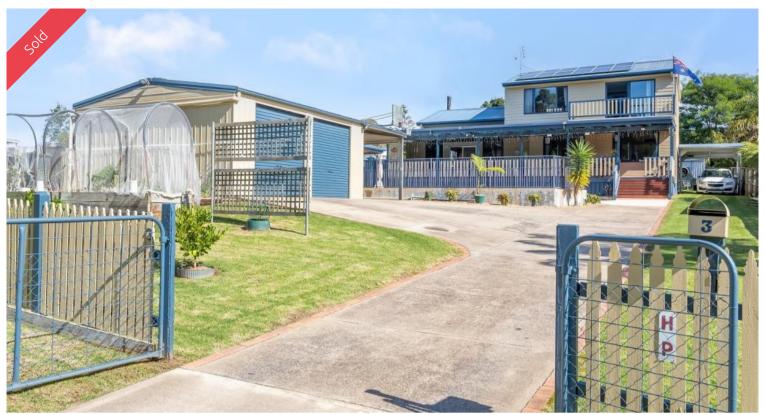

## YOU'LL NEVER LEAVE HOME AGAIN! - UNDER CONTRACT

Nestled on a big bold 969m2 allotment in a quiet sheltered location, central to most of Eden's amenities, fantastic super livable 4 bedroom home packed with features including hardwood floors & 9ft ceilings, main living/dining (s/c heater & split system), out to a huge house length East facing covered deck/alfresco living that surveys the glorious salt water, solar heated pool complete with cabana to kick back & relax under. Well equipped galley kitchen out to rear deck/verandah, king sized brs 2 & 3 (BIRs) + br 4/utility, main bathroom inc bath/shower, vanity & wc. Upstairs to generous 2nd living and master bedroom (private balcony), WIR & ensuite (spa). Complete with 5kw BTG solar system and fully fenced user friendly surrounds including a terrific 9m x 6m 3 bay, 2 roller door garage/workshop, handy garden shed & single carport. **Good to go!** 

📇 4 🔊 2 🖷 4 🖸 969.10 m2

**Price** SOLD for \$765,000

Property Type Residential

Property ID 1617 Office Area 0

**Land Area** 969.10 m2