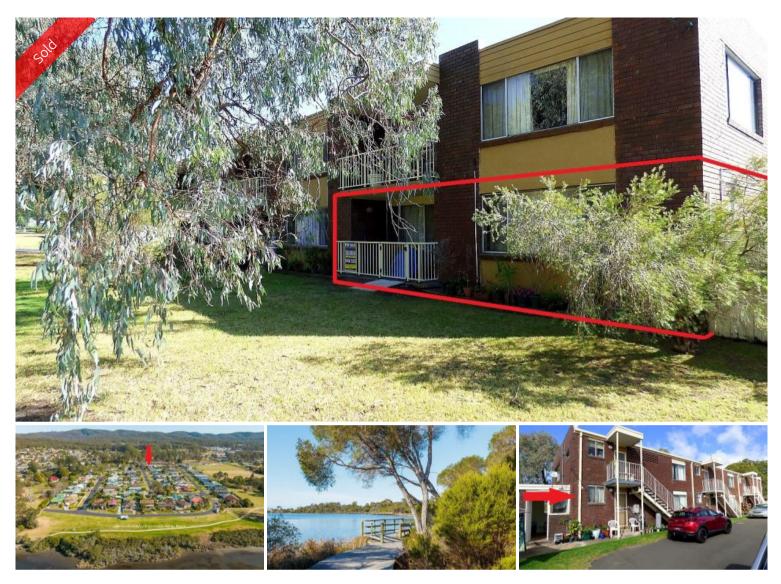

## Unit 3, 7 Irene Crescent Eden

## OUT OF THE BLUE

Nestled behind the canopy of 40 year old blue leafed eucalyptus trees, super spacious, double brick 2 bedroom unit with modern kitchen and BIRs installed. Large open living out to private covered patio area, generous bedrooms with integrated BIRs, internal laundry facilities, bathroom includes bath, shower, vanity plus sep WC and loads of off-street parking. Good leisure focused location, 250m from Lake Curalo boardwalk and then around to Aslings Beach and only a 4 iron from the Sports & Recreation Club for bowls, golf, dining or just enjoy the 19th hole. **Fantastic affordable home or invest, kick back and enjoy the returns.** 