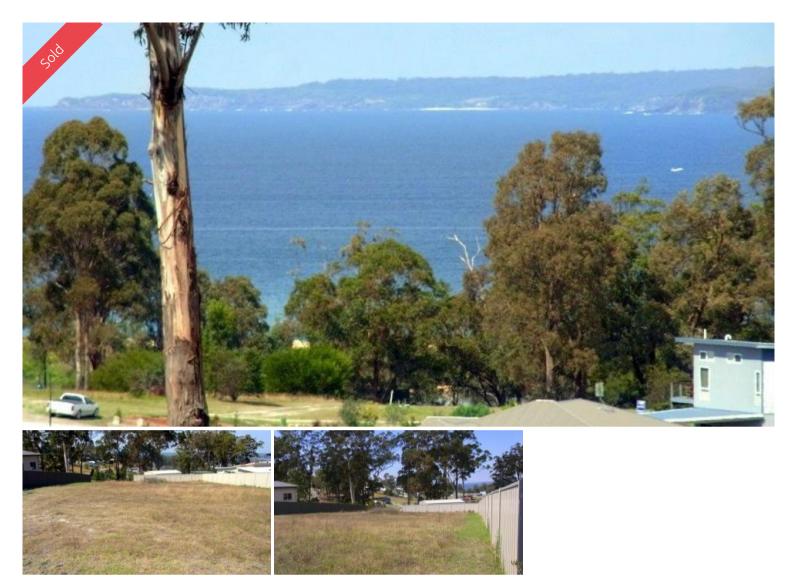

# Lot 515 K B Timms Drive Eden

# BREATH OF FRESH AIR

Big value 1021m2 fully serviced residential block in the outstanding Eden Cove Estate. Great elevated site with beaut water views and quality homes around. Sea change made easy!

This information has been provided to us by third parties and we do not accept any responsibility for its accuracy. You should make your own enquiries and check the information so as to determine whether or not this information is in fact accurate. You must make your own assessment and obtain professional advice if necessary.

#### 🗔 1,021 m2

| Ргісе         | SOLD        |
|---------------|-------------|
| Property Type | Residential |
| Property ID   | 160         |
| Office Area   | 0           |
| Land Area     | 1,021 m2    |