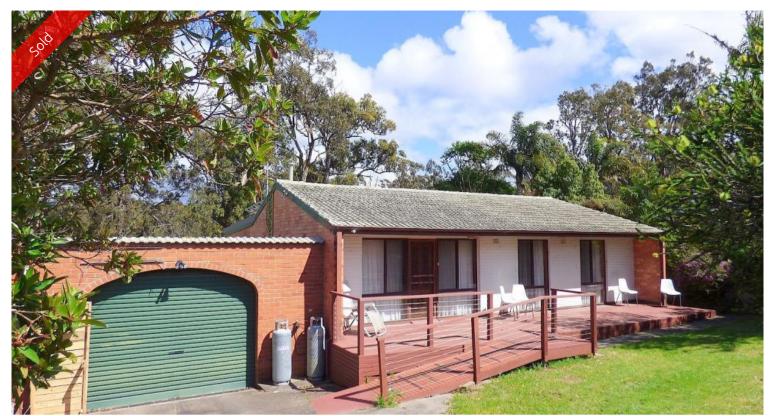

## 17 Ida Rodd Dr Eden

SURPRISE PACKET

Secreted away in a private garden setting, fully established 3 bedroom brick veneer & tile roofed home set on a generous block located in the ever popular Cocora Beach area & only 300m from the water's edge. Spacious open plan living comprising family/dining area (s/c heater), spick & span laminex kitchen & generous lounge (rc/ac) opening onto elevated rear deck with leafy bay views & reserve to rear. Bathroom with spa, shower, vanity & wc, downstairs utility/4<sup>th</sup> bedroom (BIR) & laundry out to a large terraced rear yard featuring extra wc, brick BBQ, tool shed, water tank and a fully enclosed veggie patch & bird aviary. Oversized remote lock up garage through to huge double workshop/garage with power, lights & water. Complete with a BTG solar system, fully fenced & established gardens. **Liveability, loveability.** 