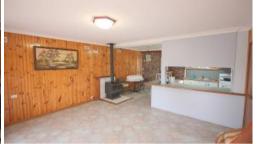

## 17 Ida Rodd Dr Eden

SURPRISE PACKET

Secreted away in a private garden setting, fully established 3 bedroom brick veneer & tile roofed home set on a generous block located in the ever popular Cocora Beach area & only 300m from the water's edge. Spacious open plan living comprising family/dining area (s/c heater), spick & span laminex kitchen & generous lounge (rc/ac) opening onto elevated rear deck with leafy bay views & reserve to rear. Bathroom with spa, shower, vanity & wc, downstairs utility/4<sup>th</sup> bedroom (BIR) & laundry out to a large terraced rear yard featuring extra wc, brick BBQ, tool shed, water tank and a fully enclosed veggie patch & bird aviary. Oversized remote lock up garage through to huge double workshop/garage with power, lights & water. Complete with a BTG solar system, fully fenced & established gardens. **Liveability, loveability.** 