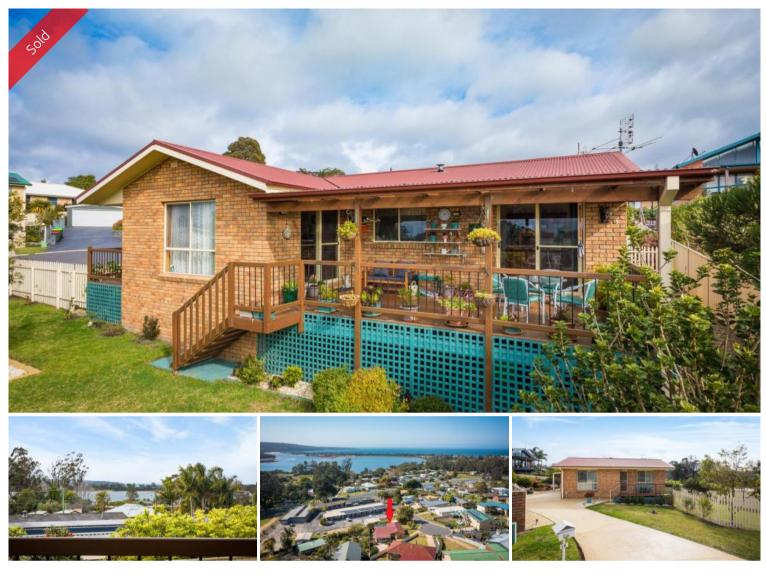

## NEAT AS A PIN & READY TO MOVE IN!

Cracking 2 bedroom brick veneer and Colorbond roofed home set in a quiet cul-de-sac with an excellent sheltered North East aspect and sparkling water views across Lake Curalo to Twofold Bay. Features include lounge with split system, well equipped kitchen adjoining dining (split system) out to generous laser lite covered indoor/outdoor living area, oversized bedrooms (including huge master), mirrored BIRs, bathroom including shower, bath & vanity, separate WC and direct house access from carport. Beaut gently sloping fully landscaped surrounds that offer easy access to front and rear yards. **Ray of sunshine!** 