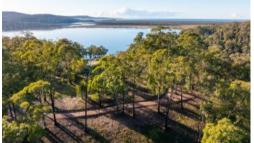

## LOFTY HEIGHTS

Secreted away at the end of a cul de sac in the 'natural paradise' Wonboyn Lake with its pristine estuary system, Beowa NP & white sand beaches all on your door step - this is a rare find. A whopping 6254m2 elevated allotment, which offers direct access to foreshore reserve & Myrtle Cove (public boat ramp etc). Comprising mostly native eucalypts w' a building site that provides lake & Disaster Bay views, easy off street access w' power & phone laid on. Naturally yours.