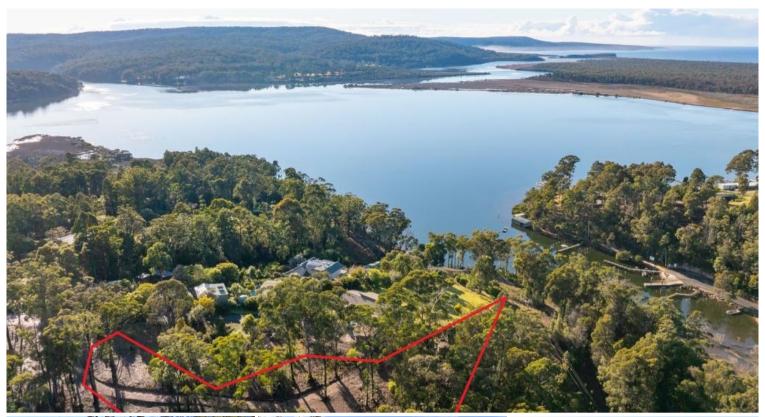

## LOFTY HEIGHTS

Secreted away at the end of a cul de sac in the 'natural paradise' Wonboyn Lake with its pristine estuary system, Beowa NP & white sand beaches all on your door step - this is a rare find. A whopping 6254m2 elevated allotment, which offers direct access to foreshore reserve & Myrtle Cove (public boat ramp etc). Comprising mostly native eucalypts w' a building site that provides lake & Disaster Bay views, easy off street access w' power & phone laid on. Naturally yours.

□ 6,254 m2

| Price         | \$395,000  |
|---------------|------------|
| Property Type | Residentia |
| Property ID   | 1541       |
| Office Area   | 0          |
| Land Area     | 6,254 m2   |