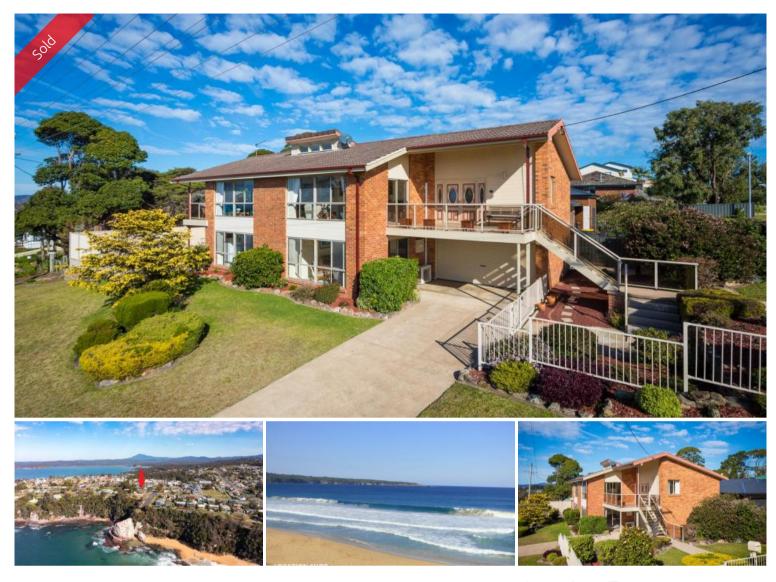

## 2 Bass St Eden

## PACIFIC BREEZE

Marvel at the stunning sunrises, full moon on the bay, scan the glorious coastline, including the gentle beach break and Ben Boyd National Park to the North, South towards Boyds Tower and out across the expanse of the South Pacific. Sublimely positioned directly opposite cliff top park land, just a lazy 200m level walk from Eden's main street or wander down to award winning Aslings Beach. The gentle murmur of the sea is ever present with the immaculate 4 bedroom plus study home boasting the classic North-east aspect and comprising 3 generous living areas including lounge, family and rumpus room out to 30ft in-ground saltwater heated pool, fully equipped galley kitchen adjoining spacious dining area flowing out to one of the homes 2 undercover tiled balconies, 3 generous bathrooms including a massive ensuite (spa and double vanities), reverse cycle air conditioning and gas heating, double lock-up garage with adjoining workshop area and fully established easy care surrounds. **The premium.** 