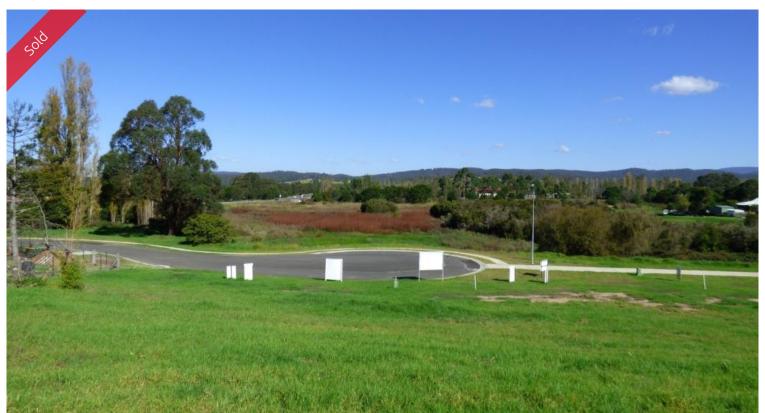

## **BADDELEY PARK ESTATE**

Exciting new land release right in the heart of Pambula, 300m from Pambula's main street and central to most of the villages amenities. Stage one has now been released with 10 premium, fully serviced blocks, most with impressive views of Pambula River flats & wetland. Blocks range in size between 550m<sup>2</sup> to 940m<sup>2</sup>. Lot 5 is 868m<sup>2</sup> in size, elevated with excellent rural views. Titles are now registered & ready for immediate settlement For inspections, block plans and price list contact selling agent Chris Wilson Real Estate.

□ 867.80 m2

**Price** SOLD for \$225,000

**Property Type** Residential

Property ID 1508 Office Area 0

**Land Area** 867.80 m2