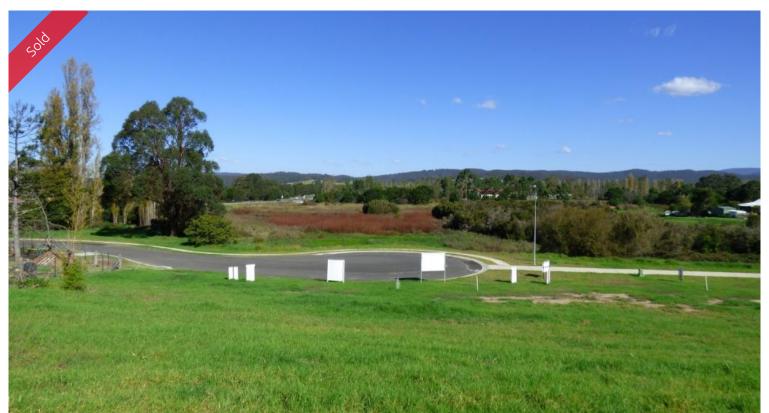

## **BADDELEY PARK ESTATE**

Exciting new land release right in the heart of Pambula, 300m from Pambula's main street and central to most of the villages amenities. Stage one has now been released with 10 premium, fully serviced blocks, most with impressive views of Pambula River flats & wetland. Blocks range in size between 550m<sup>2</sup> to 940m<sup>2</sup>. **Lot 1 is 835m<sup>2</sup> in size, elevated with excellent rural views.** Titles are now registered & ready for immediate settlement For inspections, block plans and price list contact selling agent Chris Wilson Real Estate.

□ 834.80 m2

Price SOLD for \$210,000

**Property Type** Residential

Property ID 1506 Office Area 0

**Land Area** 834.80 m2