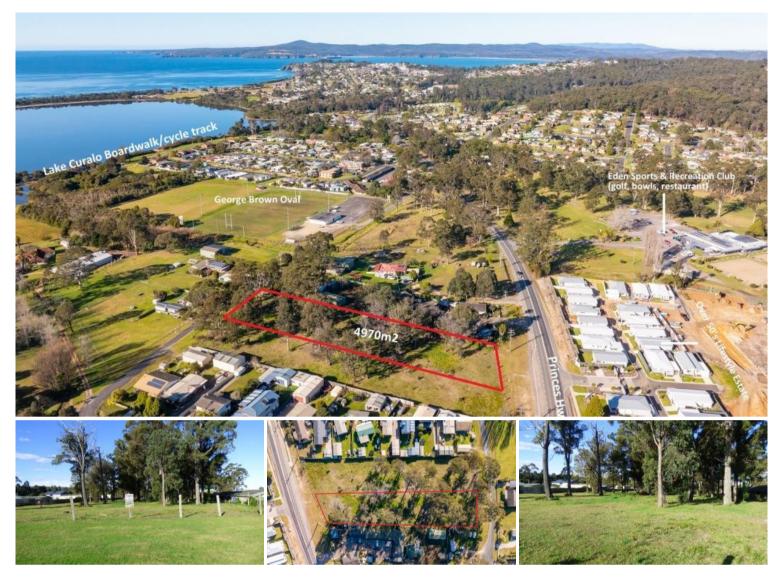

# 32 Princes Hwy Eden

## **BIGGER THAN TEXAS**

As rare as hen's teeth whopping near level 4970m2 residential allotment zoned Medium Density (suitable for multi unit housing STCA). First time offered for sale in 60 years the fabulous site includes both front and rear street frontages, all services available, excellent sunny aspect. Directly opposite new over 50's gated community and Eden Sport & Recreation Club including golf, bowls and full clubhouse facilities. Adjoining 4287m2 allotment available separately. **Block Plan, Information Package & Sale Contract available upon request.** 