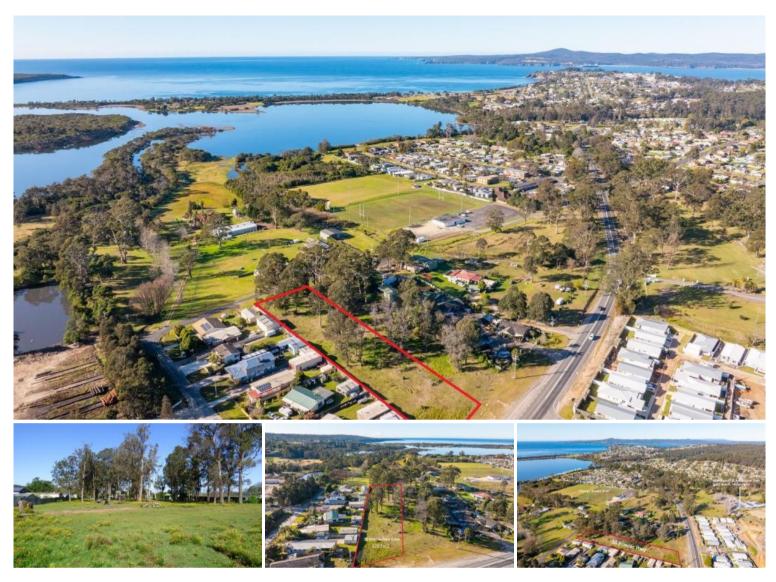

## FUTURE PROOF

Fantastic gentle grade 4287m2 residentially zoned allotment suitable for multi unit housing (STCA) brilliantly located directly opposite Eden Sport & Recreation Club (golf, bowls and full club house facilities) and new over 50's village. Outstanding development flexibility with front and rear street frontages and excellent sunny aspect. Rarely available, same owner last 60 years. Adjoining 4970m2 allotment available separately. **Block Plan, Information Package & Sale Contract available upon request.** 