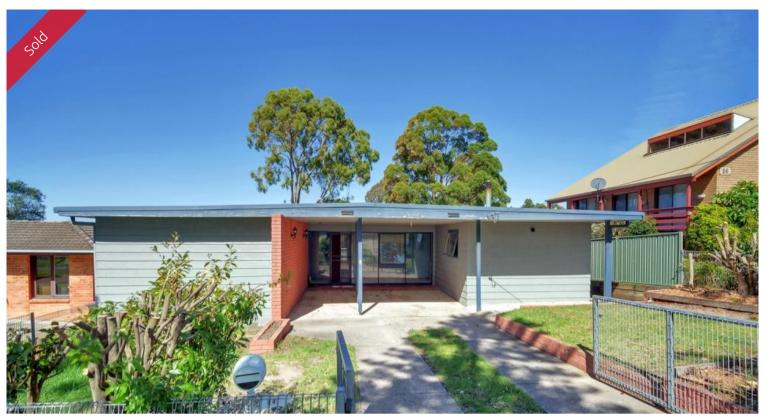

## 14 Curalo St Eden

## **PACKS A PUNCH**

Crackerjack 4 bedroom home tucked away in a beaut central location just waiting to be discovered. Spacious throughout and boasting a large list of features which includes, oversized living (s/c heating & RC/AC) out to a rear decked & covered alfresco/bbq area, modern fully equipped kitchen complete with 5 burner s/s stove, range hood & dishwasher, loads of cupboard space inc pantry, breakfast bar adjoining generous dining/family. As new ensuite to master bedroom (direct deck access) second ensuite to bedroom 2, main bathroom and sep WC. Fully established surrounds including garden/store shed and an under roof carport completes this impressive package. **It's a knock-out.** 

📇 4 🔊 3 🖷 1 🖸 618.10 m2

**Price** SOLD for \$495,000

Property Type Residential

Property ID 1494 Office Area 0

**Land Area** 618.10 m2