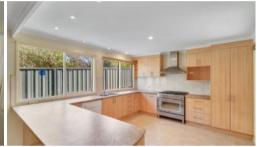

## **PACKS A PUNCH**

Crackerjack 4 bedroom home tucked away in a beaut central location just waiting to be discovered. Spacious throughout and boasting a large list of features which includes, oversized living (s/c heating & RC/AC) out to a rear decked & covered alfresco/bbq area, modern fully equipped kitchen complete with 5 burner s/s stove, range hood & dishwasher, loads of cupboard space inc pantry, breakfast bar adjoining generous dining/family. As new ensuite to master bedroom (direct deck access) second ensuite to bedroom 2, main bathroom and sep WC. Fully established surrounds including garden/store shed and an under roof carport completes this impressive package. **It's a knock-out.** 