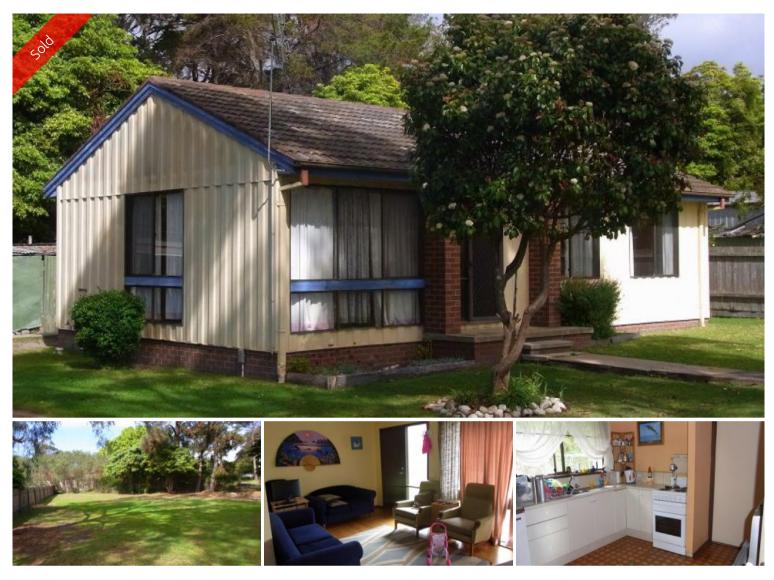

### LEVEL BEST

Tucked away at the end of a cul-de-sac on a dead level 1/4 acre (1000m2) block only a lazy wonder (200m) from Lake Curalo foreshore, board walk and then round to Aslings Beach, super solid 3 bedroom cottage with lounge/dining with polished timber floors, spacious kitchen, built-in robes in 2 bedrooms and a great sunny aspect, fully fenced yard with carport and space to spare. Ready to Go!