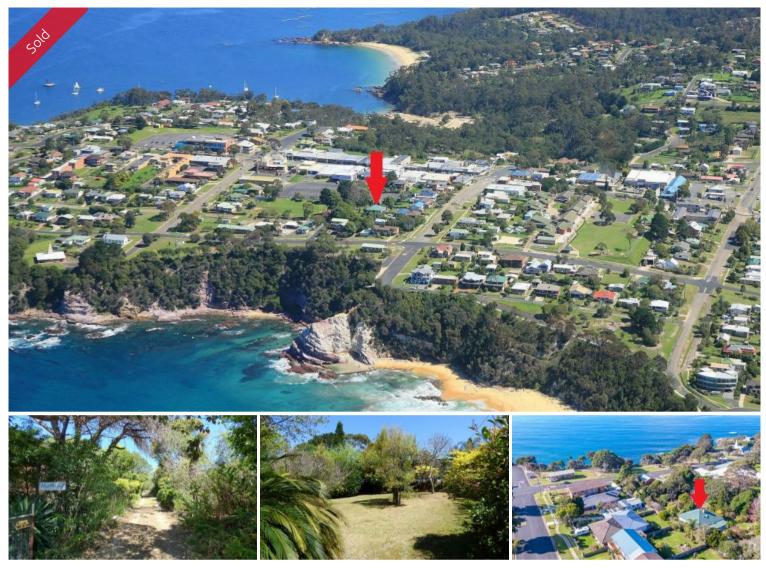

# "HEATHCLIFF"

Fabulous 2971m<sup>2</sup> gently sloping coastal holding exquisitely positioned directly opposite foreshore reserve just 300m from award winning Aslings Beach & 50m from Eden's main street. Privately set amongst magnificent tranquil gardens is the original classic 1920's, 12 roomed beach house which has been well maintained and boasts numerous period features throughout. The fully fenced surrounds include a large double garage/workshop. Super flexible B4 mixed use zoning with street frontage plus rear and side lane access. **Personalised inspections by appointment.** 