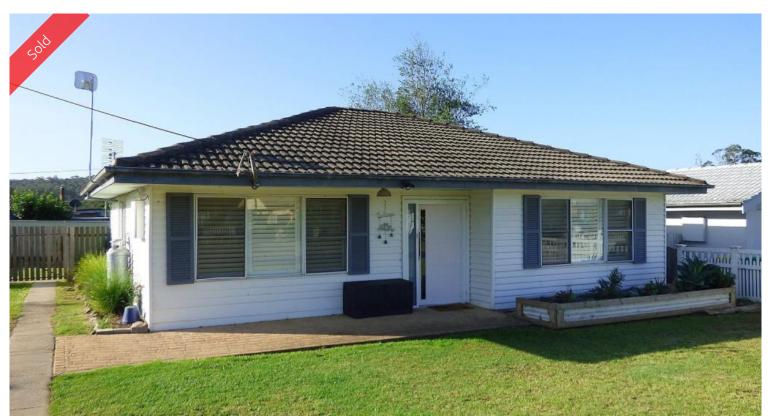

## WHISTLING DIXIE

Striking 3 bedroom home completely internally renovated to as new condition and set on a near level, user friendly block just metres (50) from foreshore reserve, Lake Curalo boardwalk which winds around to Eden sports grounds and famous Aslings Beach. Featuring a generous living/dining zone complete with plantation shutters and gas heating, fab light filled kitchen including plenty of cupboard space, stylish master (built in robes & plantation window shutters), designer bathroom and laundry out to a fully fenced rear yard complete with storage/garden shed. **Clean as a whistle and ready to view!** 

**□** 3 **□** 1 **□** 569 m2

Price SOLD for \$370,000

**Property Type** Residential

Property ID 1411 Office Area 0

Land Area 569 m2