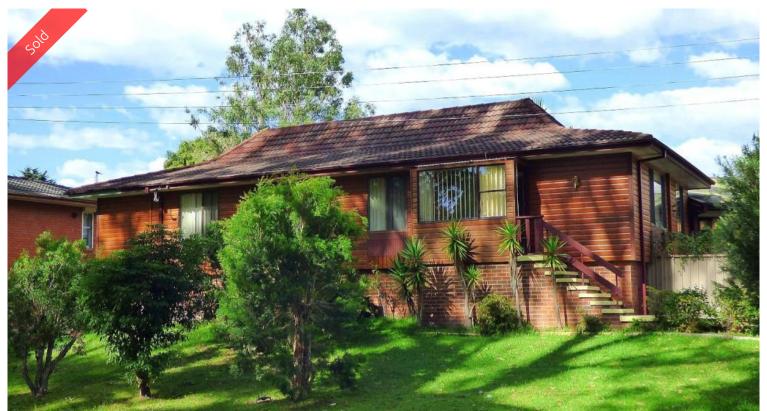

## PITCH PERFECT

Striking 4 bedroom home perfectly positioned directly opposite and just a pitching wedge from the 11th fairway at Eden Gardens Country Club. In excellent order throughout features include living & dining (polished cypress pine floors & split system) flowing out to a large external tiled and covered alfresco living area. Well appointed kitchen with breakfast bar, oversized 1<sup>st</sup> & 2<sup>nd</sup> bedrooms both with ensuite access to a modern 2<sup>nd</sup> bathroom, main bathroom includes a shower, spa bath, vanity and separate WC, BIR's in all bedrooms. The established surrounds include a fully fenced rear yard, remote control garage and 2 small workshops. **Book a look round today** 

📇 4 🦓 2 🖷 1 🖸 596.70 m2

Price SOLD for \$325,000

Property Type Residential

Property ID 1408 Office Area 0

**Land Area** 596.70 m2