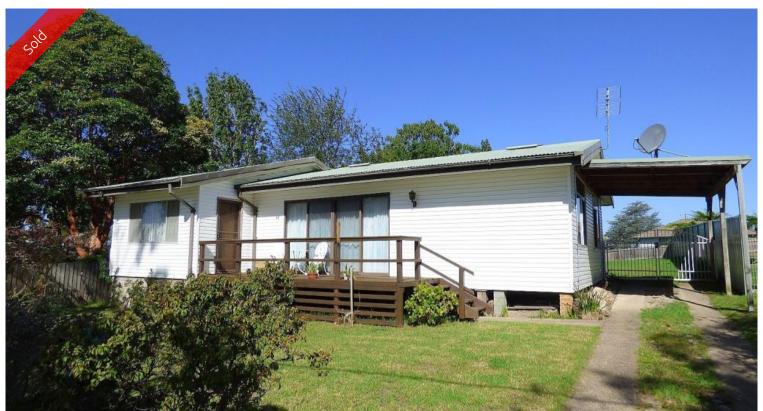

### **KEEPING UP WITH THE JONESES**

You'll never look back with this cracking 3 bedroom home elevated and superbly located directly opposite parkland and super central to most of Eden's amenities. Well maintained and boasting a fantastic Northerly aspect the low maintenance home is situated on an 815m² near level block (zoned units STCA), featuring raked ceilings, living (split system) out to front deck to enjoy the sun & scenery. Laminex kitchen and adjacent dining, good sized bedrooms, bathroom with shower, bath & vanity plus separate WC, laundry out to a fully fenced rear yard, storage/garden shed and drive through carport. With an eye to the future.

# 📇 3 🤊 1 🖷 1 🖸 815.70 m2

Price SOLD for \$345,000

**Property Type** Residential

Property ID 1401 Office Area 0

**Land Area** 815.70 m2