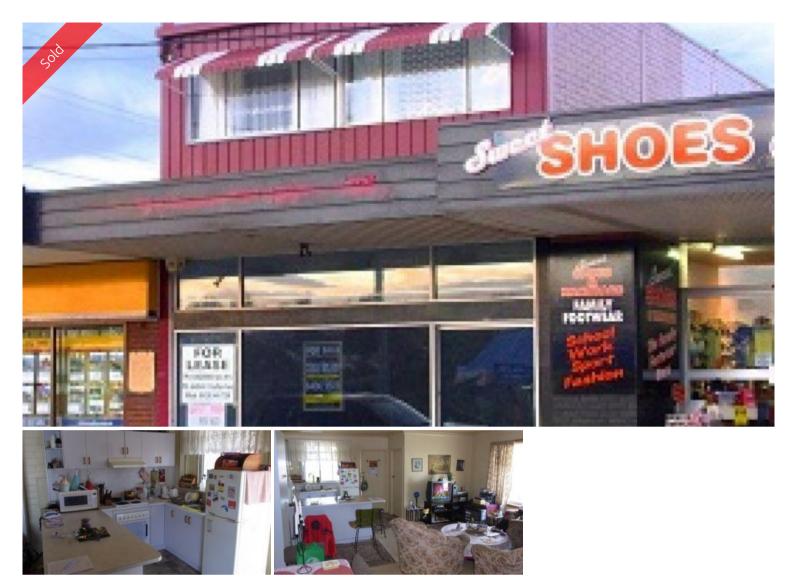

## 134 IMLAY Street Eden

## PRIME COMMERCIAL FREEHOLD

Positioned smack bang in the busiest part of Eden's main street, ripper commercial property comprising 74m retail shop and spacious 2 bedroom apartment bove, rear lane giving dual access, private yard ideal for off street parking, garage etc. Contact our Office for All Particulars. Two Incomes for the Price of One!

🗔 100 m2

| Price         | SOLD       |
|---------------|------------|
| Property Type | Commercial |
| Property ID   | 14         |
| Office Area   | 0          |
| Land Area     | 100 m2     |
| Floor Area    | 90 m2      |