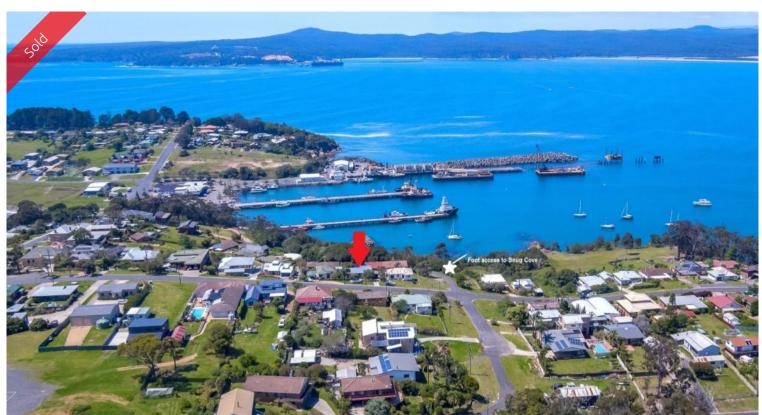

## 14 Cocora St Eden

## HYPNOTIC OBSESSION

Immediately upon entry, the magnitude of the superlative harbour, bay and hinterland views are abundantly apparent from this fabulously positioned 3 bedroom designer fisherman's cottage. Featuring divine hardwood floors and 9ft ceilings, modern fully equipped kitchen adjacent to dining/family (RC/AC) with room width bi-fold windows to bring the outside in, lounge out to extensive outdoor decking to luxuriate in the awesome views including the unloading of the days catch, cruise ships, or yachts bobbing on the moorings. Utility area complete with (s/c heating), modern bathroom, sep. WC and 3 generous bedrooms, downstairs to second decking/view area and laundry. Solid throughout and complete with established surrounds (700m² block approx) & carport/garage. Hard to secure gilt edged Cocora Street location, just 70m from Eden's main street or 250m from the water's edge harbour side. **No second chances.** 