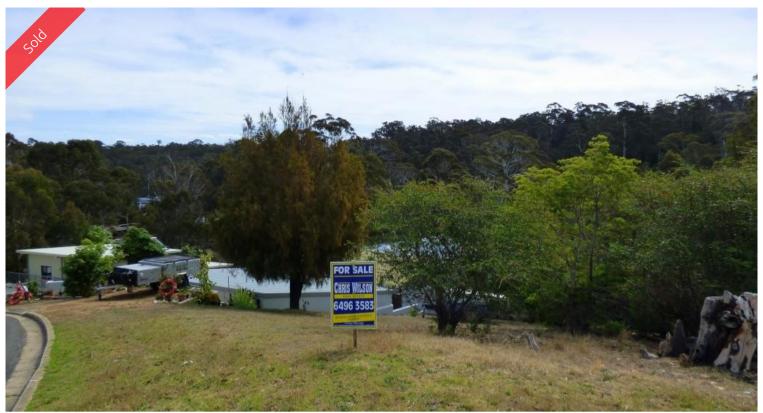

## 3 Bellbird Ct Eden

## PRICED TO GO

Ripper, fully serviced 841m2 residential block directly adjoining reserve to the rear and situated in a quiet court location in the ever popular Cocora Beach area. Great leafy outlook and super affordable beachside locality. Ready set go!

□ 841.60 m2

Price SOLD for \$77,000

Property Type Residential

Property ID 1361 Office Area 0

**Land Area** 841.60 m2