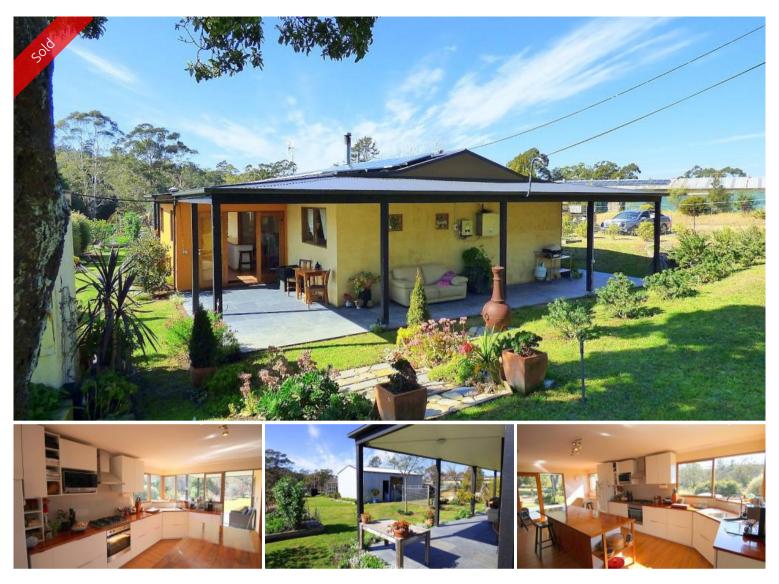

# 1 Love St Eden

# ONE LOVE

Beautifully renovated to as new condition, marvelous character-filled three bedroom home set on a generous 1416m<sup>2</sup> block that boasts a brilliant all day sunny aspect and an unhurried rural outlook. Featuring a large open living area (s/c heating) out to wide paved verandahs to enjoy the amenity of the superbly landscaped surrounds, fully equipped soft close kitchen with a hardwood breakfast bar at its fulcrum, oversized master suite with verandah access, walk in robe and designer en suite, generous 2<sup>nd</sup> & 3<sup>rd</sup> bedrooms (built in robes) and sheik main bathroom/laundry. The surrounds are fully fenced where a veritable garden of Eden awaits including irrigated vegie &herb gardens, fruit trees and ornamental shrubs, plus a large freestanding garage/workshop, adjacent boat/trailer storage and a 4kw back to grid solar system completes this impressive package. **Love your work.** 

## 🛏 3 🔊 2 🛱 2 🗔 1,416 m2

| Price         | SOLD for \$465,000 |
|---------------|--------------------|
| Property Type | Residential        |
| Property ID   | 1345               |
| Office Area   | 0                  |
| Land Area     | 1,416 m2           |