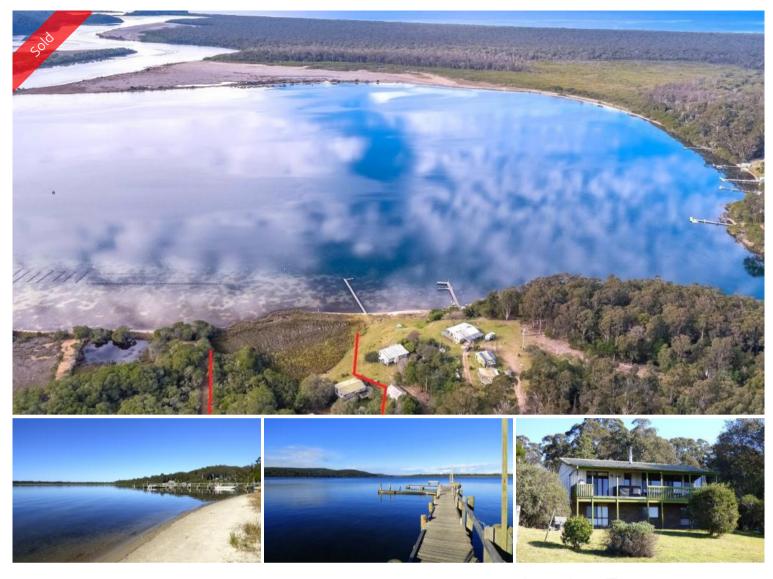

# "RALMAR" ON THE LAKE

First time offered for sale, mesmerising 7.5 acre waterfront property set on the gently lapping shores and pristine waters of the Wonboyn Lake Estuary system. Fantastic unimpeded water views are ever present from the East facing 5 bedroom residence which comprises open living/dining and kitchen areas out to the under roofed decked verandah complete with outdoor spa, all brs are generous in size with BIRs, 2 bathrooms and large rumpus/double length garage. Wander past the double garage/boat shed down to the powder white sand beach for a dip, drop in a line or around to the private jetty (shared) & mooring, jump in the boat and explore the 11km of waterways which meander their way past National Park to the entrance, surf beach and Disaster Bay. **Simply Irreplaceable.** 