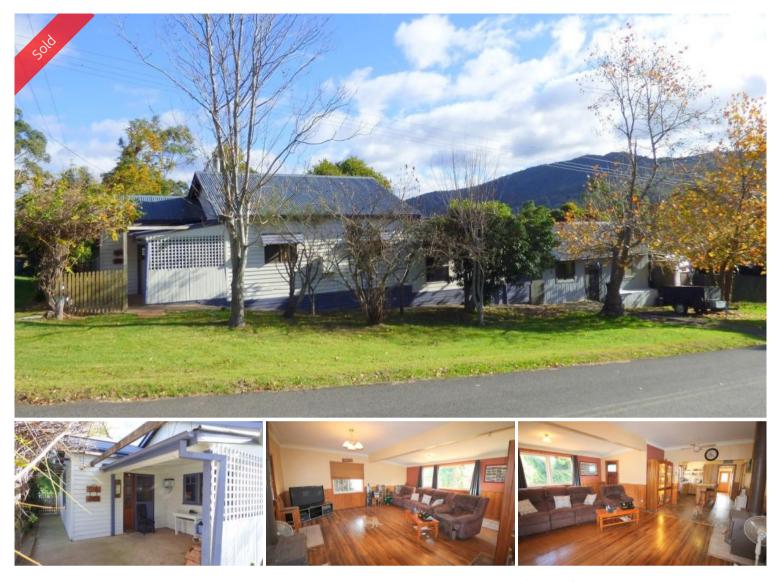

# 38 Monaro St Wyndham

# VILLAGE LIFE

Superbly positioned on an easy access corner allotment character filled 4 bedroom weatherboard home with cracking freestanding 2 bedroom self contained studio to the rear. The residence features 9ft ceilings and hardwood floors, charming front porch/entrance area, terrific sized living (S/C heating) country timber kitchen and large rear timber sundeck and verandah. The 5 roomed studio is bush/rustic with 2 cosy wood heaters and delightful rear verandah to enjoy the majestic mountain views. Set in the picture post card Wyndham village with general store, school and community hall just a few heartbeats away and only a leisurely 25 minute drive from the beach. **Totally affordable lifestyle experience.** 