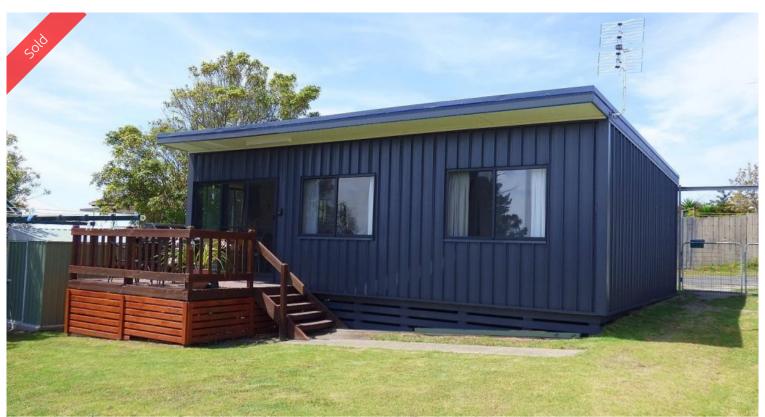

## A WIN IN EVERY WAY

Secreted away in a fabulous, gilt edged location in the highly sought after "Lookout area" of Eden. Renovated 2 bedroom freestanding cottage (one of a pair) boasting a brilliant sheltered Northerly aspect and water views to adore. Brand new external 'matt' Colorbond cladding and windows whilst internally featuring a great light-filled beach cottage feel with open living/dining (bamboo flooring) out to a sundeck/BBQ area, modern kitchen, renovated bathroom (sep WC) and generous bedrooms with built in robes. Furnished and ready to holiday let if desired. Fantastic fully fenced yard with a choice of 2 easy points of access. **Are you on the lookout for something special?** 