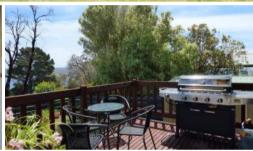

## A WIN IN EVERY WAY

Secreted away in a fabulous, gilt edged location in the highly sought after "Lookout area" of Eden. Renovated 2 bedroom freestanding cottage (one of a pair) boasting a brilliant sheltered Northerly aspect and water views to adore. Brand new external 'matt' Colorbond cladding and windows whilst internally featuring a great light-filled beach cottage feel with open living/dining (bamboo flooring) out to a sundeck/BBQ area, modern kitchen, renovated bathroom (sep WC) and generous bedrooms with built in robes. Furnished and ready to holiday let if desired. Fantastic fully fenced yard with a choice of 2 easy points of access. **Are you on the lookout for something special?** 