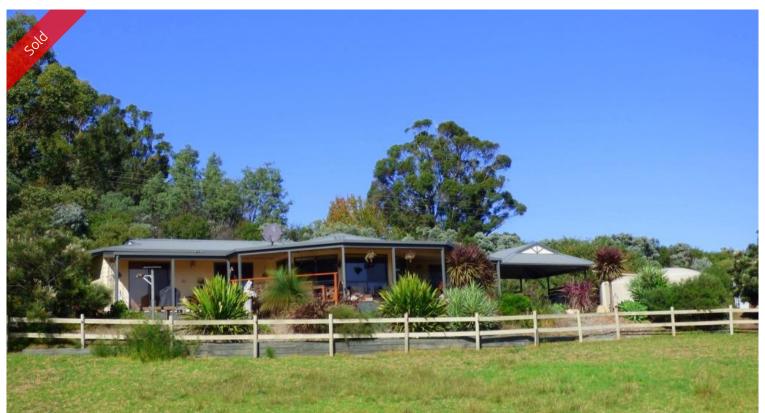

## 66 Mount Darragh Rd South Pambula

TIME OF YOUR LIFE

Magic 2 ½ private acres with immaculate 4 bedroom home boasting a glorious sun-filled aspect and amazing unimpeded rural vistas across the Pambula River flats. The home features a beautiful living room (hardwood floors) with a huge bay window that frames the fabulous views leading out to an extensive decked indoor/outdoor covered living space. Spacious, fully appointed kitchen with adjacent dining out to herb garden, good sized bedrooms, BIRs, master with WIR & en suite, 3 way main bathroom and laundry. The fully established surrounds include a huge 5 bay (3 roller door) garage/workshop/caravan/boat parking, double carport, great horse paddock (2 stables), loads of tank water and wonderful house garden. The very best of rural, minutes from all the amenities of historic Pambula Village and beach.

¥ 4 № 2 🙀 7 🖸 2.50 ac

**Price** SOLD for \$620,000

Property Type Residential

Property ID 1321 Office Area 0 Land Area 2.50 ac