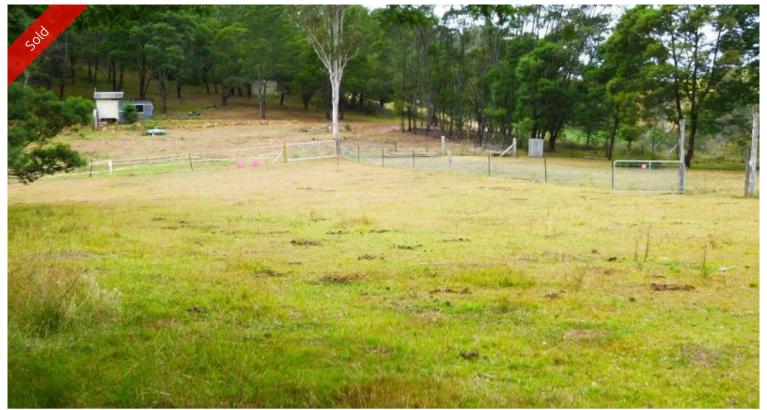

## Lot 12 Ballantynes Road Nethercote

LIFE IS A PLAYGROUND

With 35 acres to play with, you know life has to be good! Stunning rural outlook, tarred road to within 100m of the boundary and only 10km from Eden to this Nethercote getaway. A long frontage to a wonderful permanent creek, magnificent basalt soil, adjoining National Park, building entitlement, small amenities block with WC, shower etc and 5,000 gallon rain water tank. Fantastic situation to enjoy.