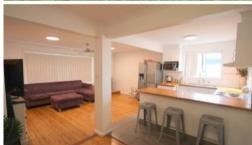

## 40 Mitchell St Eden

START ME UP

Ripping 3 bedroom brick veneer & tiled roof home super conveniently located opposite parkland and just a few heart beats (400m) from Eden's main street. Featuring generous open living/dining with polished cypress pine floors (s/c heating) adjoining super functional kitchen with hardwood bench tops & breakfast bar. Massive master bedroom (BIR), oversized 2<sup>nd</sup> bedroom (BIR) and standard sized 3<sup>rd</sup> bedroom (BIR), modern bathroom, 2 WC's, laundry out to large rear deck and good sized back yard. **Bring it on.** 