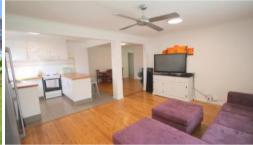

## 40 Mitchell St Eden

START ME UP

Ripping 3 bedroom brick veneer & tiled roof home super conveniently located opposite parkland and just a few heart beats (400m) from Eden's main street. Featuring generous open living/dining with polished cypress pine floors (s/c heating) adjoining super functional kitchen with hardwood bench tops & breakfast bar. Massive master bedroom (BIR), oversized 2<sup>nd</sup> bedroom (BIR) and standard sized 3<sup>rd</sup> bedroom (BIR), modern bathroom, 2 WC's, laundry out to large rear deck and good sized back yard. **Bring it on.** 