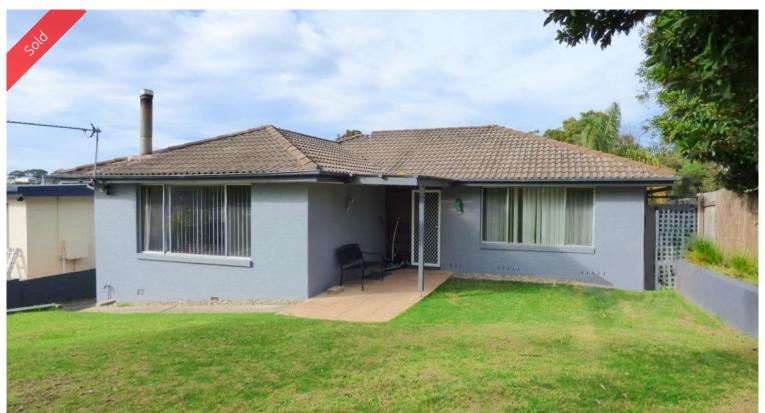

## 40 Mitchell St Eden

START ME UP

Ripping 3 bedroom brick veneer & tiled roof home super conveniently located opposite parkland and just a few heart beats (400m) from Eden's main street. Featuring generous open living/dining with polished cypress pine floors (s/c heating) adjoining super functional kitchen with hardwood bench tops & breakfast bar. Massive master bedroom (BIR), oversized 2<sup>nd</sup> bedroom (BIR) and standard sized 3<sup>rd</sup> bedroom (BIR), modern bathroom, 2 WC's, laundry out to large rear deck and good sized back yard. **Bring it on.** 

**□** 3 **1 □** 638.60 m2

**Price** SOLD for \$360,000

**Property Type** Residential

Property ID 1318 Office Area 0

**Land Area** 638.60 m2