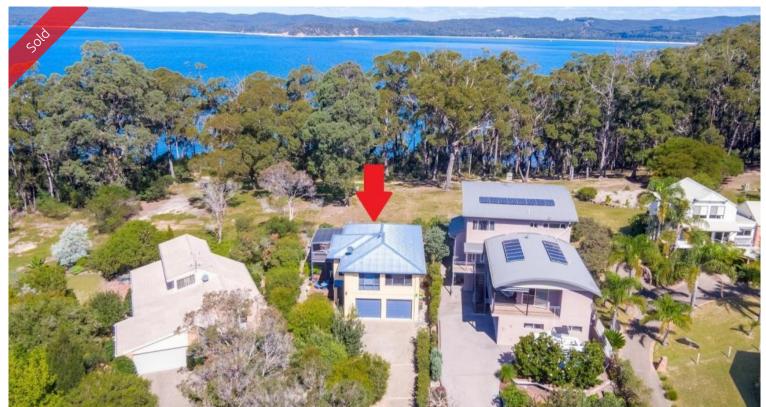

## 34 Cosham Cl Eden

## TOTAL SEASIDE EXPERIENCE

Sublimely situated at the end of a North facing cul de sac directly adjoining foreshore reserve to the rear and the majestic grandeur of Twofold Bay (70m), wander down to the sheltered waters and soft golden sands of Cocora Beach or take a walk along the Bundian Way coastal track to Keith's Pinch Beach or round to Quarantine Bay (boat launch, fishing club & yacht club). Magic light filled seaside home comprising 2 king sized bedrooms with plentiful robe space, main living with study nook, marvellous kitchen/dining/family out to a covered rear deck to enjoy the salt air and blue bay views. Other features include 2 bathrooms, oversized double garage, small bunk room (grandkids etc), under house study/studio area and loads of storage. Complete with easy care, low maintenance gardens. **Exceptional coastal living.** 

📇 2 🤊 2 🖷 2 🖸 632.50 m2

Price SOLD for \$597,500

Property Type Residential

Property ID 1306 Office Area 0

**Land Area** 632.50 m2