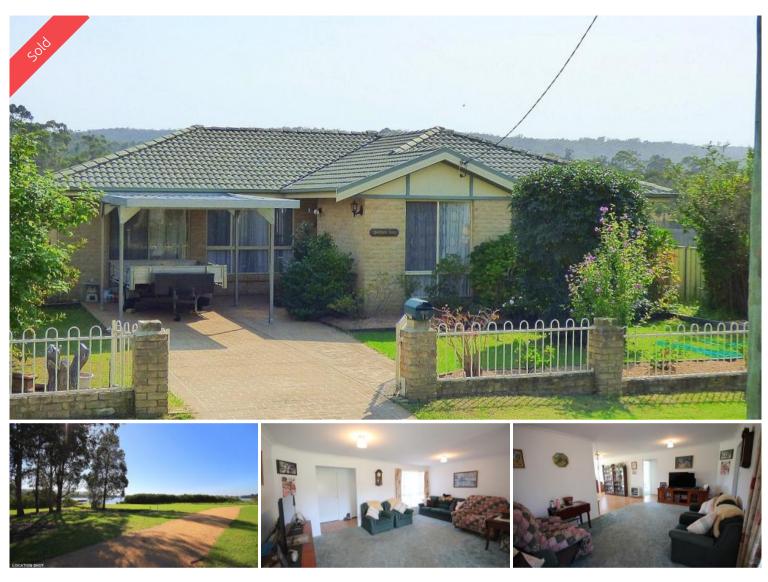

# 15 Lakeside Dr Eden

# KNOCK YOUR SOCKS OFF

You won't look twice at this cracking 4 bedroom B/V home set on a near level block just a heart beat (150m) from foreshore reserve, Lake Curalo and boardwalk which winds around to award winning Aslings beach. Featuring 2 living areas including good sized lounge (gas heating), magic fully equipped kitchen with loads of storage, granite bench tops & breakfast bar adjoining family/dining out to paved patio area, en suite to master, BIRs, spacious main bathroom, utility room/studio (previously garage) and carport. Super tidy landscaped surrounds and oversized storage shed complete the impressive package. **Revved up and ready for inspections.** 

## 🛏 4 🔊 2 🛱 1 🗔 572.20 m2

| Ргісе         | SOLD for \$435,000 |
|---------------|--------------------|
| Property Type | Residential        |
| Property ID   | 1300               |
| Office Area   | 0                  |
| Land Area     | 572.20 m2          |