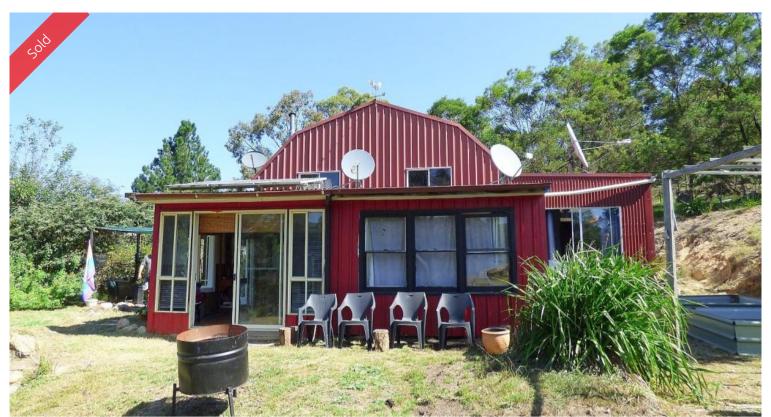

## 111 Yambulla Rd Towamba

RED BARN ON THE HILL

Ripping weekender set on 13 north facing acres with glorious views across the Towamba Valley to Egan Peaks National Park. Great open plan living with creature comforts laid on including power (plus back to grid solar), phone, s/c heating, split system, all options covered in the kitchen with gas and wood stove cooking. Complete with separate bedroom, bathroom, extensive 12m x 12m loft area (additional brs/living space). Furniture & white goods are included in the sale. Established gardens including caravan/studio with deck/pergola and large freestanding double carport. Just 30 minutes from the beach. **You'll feel like you're on top of the world.** 