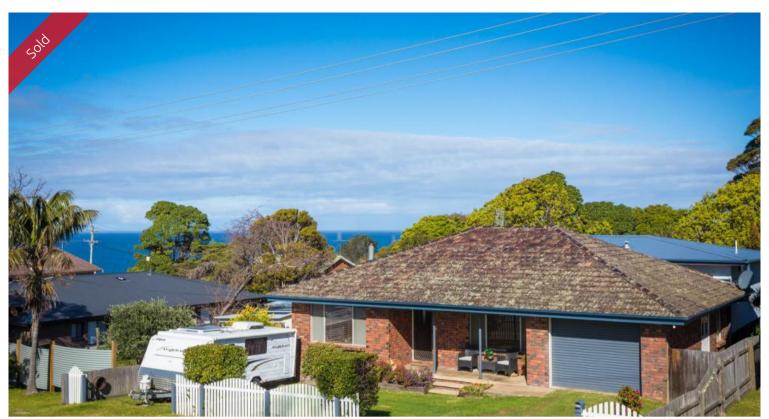

## BREATH OF FRESH AIR

Brilliantly located in a fabulous ever popular central location, just an effortless level walk (70m) from Eden's main street or coastal parkland which winds down to the vivid blue waters of the award winning Aslings Beach. Fantastic 4 bedroom home that is light filled and airy throughout and boasts 2 wonderful open living zones, the first with timber floors and S/C heating then the huge main living and dining with a fully equipped timber bench topped kitchen at the fulcrum, the room flows out to a house length deck for relaxation/entertaining whilst enjoy the leafy water views and landscaped surrounds. All bedrooms are generous in size with BIRs, the King sized master incl. a stylish en suite, WIR and private deck access. The main bathroom includes shower, bath, vanity and separate W/C. Additionally there is a huge under house workshop (originally designed as a rumpus), loads of dry storage, plus an easy access garage with internal access. **Position makes perfect.** 

₩ 4 № 2 🖸 676.60 m2

Price SOLD for \$600,000

Property Type Residential

Property ID 1291 Office Area 0

**Land Area** 676.60 m2