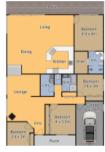

## BREATH OF FRESH AIR

Brilliantly located in a fabulous ever popular central location, just an effortless level walk (70m) from Eden's main street or coastal parkland which winds down to the vivid blue waters of the award winning Aslings Beach. Fantastic 4 bedroom home that is light filled and airy throughout and boasts 2 wonderful open living zones, the first with timber floors and S/C heating then the huge main living and dining with a fully equipped timber bench topped kitchen at the fulcrum, the room flows out to a house length deck for relaxation/entertaining whilst enjoy the leafy water views and landscaped surrounds. All bedrooms are generous in size with BIRs, the King sized master incl. a stylish en suite, WIR and private deck access. The main bathroom includes shower, bath, vanity and separate W/C. Additionally there is a huge under house workshop (originally designed as a rumpus), loads of dry storage, plus an easy access garage with internal access. **Position makes perfect.** 