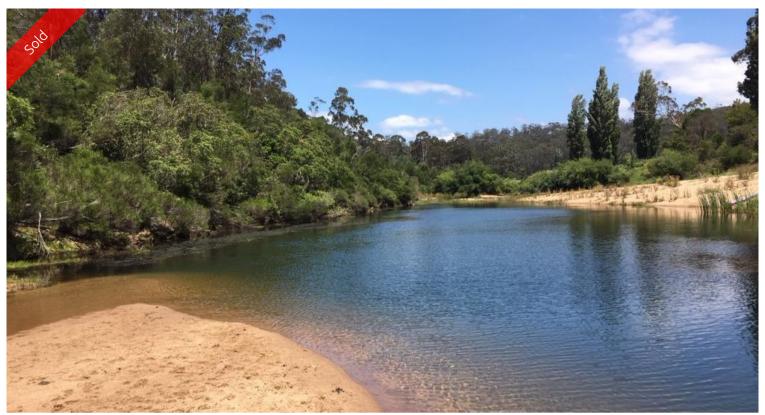

## Lot 1 Princes Highway Kiah Via Eden

KIAH FRESH

Magnificent 25 acre riverfront holding featuring compelling and varying attributes including an elevated fully cleared and near level 1 acre house site with commanding 360° bush, hinterland and mountain views complete with weekender/temporary accommodation (5 rooms), excellent solar system, 45,000 litres of tank water and a sweet sea breeze. Be in awe as you meander through a moist tree lined gully past majestic gums down to the sandy banks of the iconic Towamba River where a magnificent swimming hole and its clear fresh water awaits. Super convenient, just a couple of minutes from the Kiah general store and 10 cruisie minutes from all of Eden's amenities. **Dare to dream.** 