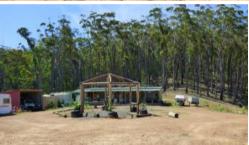

## Lot 1 Princes Highway Kiah Via Eden

KIAH FRESH

Magnificent 25 acre riverfront holding featuring compelling and varying attributes including an elevated fully cleared and near level 1 acre house site with commanding 360° bush, hinterland and mountain views complete with weekender/temporary accommodation (5 rooms), excellent solar system, 45,000 litres of tank water and a sweet sea breeze. Be in awe as you meander through a moist tree lined gully past majestic gums down to the sandy banks of the iconic Towamba River where a magnificent swimming hole and its clear fresh water awaits. Super convenient, just a couple of minutes from the Kiah general store and 10 cruisie minutes from all of Eden's amenities. **Dare to dream.** 