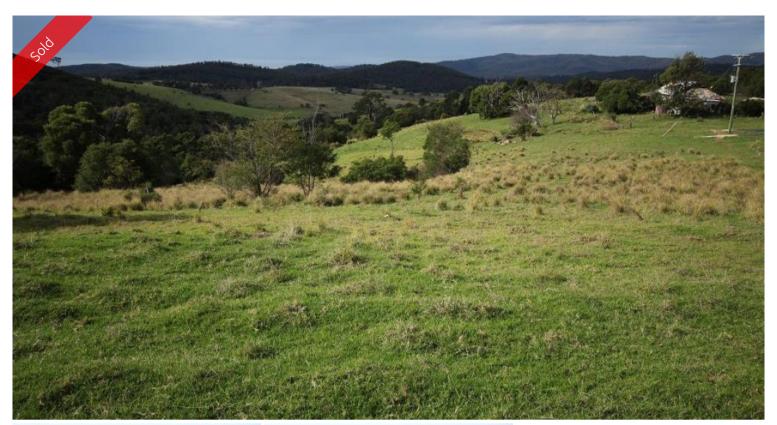

## LOCHIEL HEIGHTS ESTATE

Outstanding rural and ocean views dominate the landscape from each lot in Lochiel Heights Estate. The lots feature power, phone and easy sealed road access. Lot 5 is 2.642ha (6.5 acres) in size with mainly native bush and good prepared sheltered house site. Where the views are more than enough.