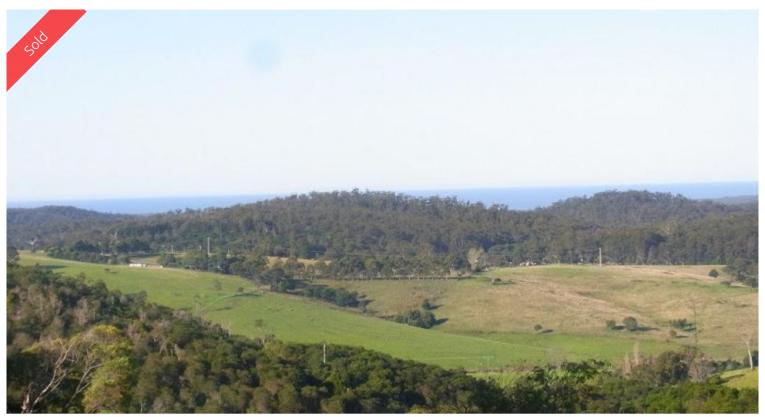

## LOCHIEL HEIGHTS ESTATE

Outstanding rural and ocean views dominate the landscape from each lot in Lochiel Heights Estate. The lots feature power, phone and easy sealed road access. Lot 3 is 2.319ha (5.7 acres) in size with a beaut gently sloping house site mostly cleared and features fertile basalt soil. Where the views are more than enough.