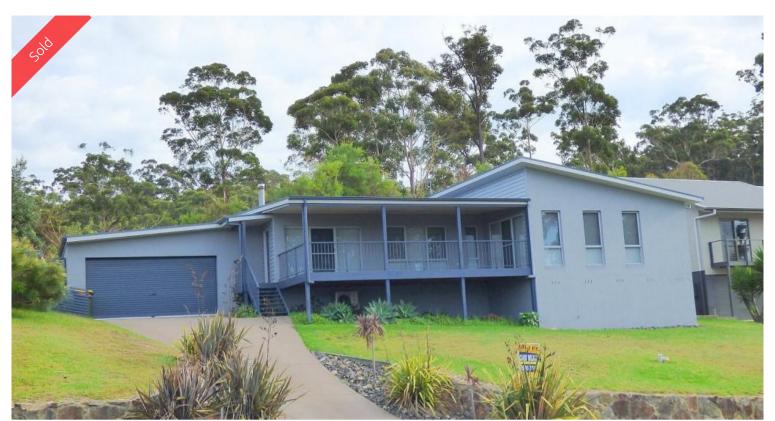

## 69 Kb Timms Dr Eden

**BE INSPIRED** 

Super impressive 4 bedroom contemporary home elevated with big blue bay views and situated in the ever popular Eden Cove Estate. Impressive open light filled living with raked ceilings adjoining large under roof deck/living and at the rear an excellent paved, BBQ/entertainment area, fully equipped state of the art kitchen with stainless steel appliances and breakfast bar, built-in robes in all bedrooms, master with generous en suite and verandah access, double remote garage with internal access. **All the hard work is done with gardens, retaining walls, fencing etc ready to go!** 