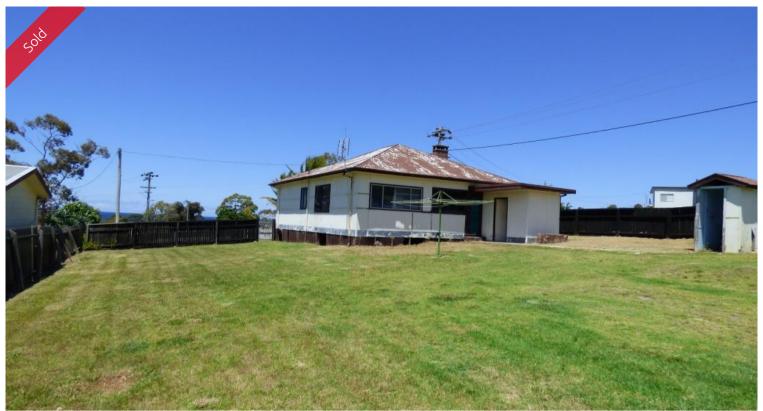

## DON'T HOLD BACK

Cracking residential holding, a whopping 1568m<sup>2</sup> in size, complete with classic 2 to 3 bedroom 60's home with 9ft ceilings and 6 inch floor boards, although solid, in need of lots of TLC. Fabulous North Easterly aspect and gorgeous water views, the gently sloping site is positioned directly opposite parkland and conveniently located central to most of Eden's amenities. Brilliant easy access with 2 street frontages and a lane to the rear. Zoned medium density residential, ideal for units etc (STCA). **Secure your future.** 

🗀 3 🔊 2 🖸 1,568 m2

**Price** SOLD for \$400,000

**Property Type** Residential

Property ID 1254 Office Area 0

Land Area 1,568 m2