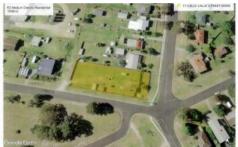

## DON'T HOLD BACK

Cracking residential holding, a whopping 1568m<sup>2</sup> in size, complete with classic 2 to 3 bedroom 60's home with 9ft ceilings and 6 inch floor boards, although solid, in need of lots of TLC. Fabulous North Easterly aspect and gorgeous water views, the gently sloping site is positioned directly opposite parkland and conveniently located central to most of Eden's amenities. Brilliant easy access with 2 street frontages and a lane to the rear. Zoned medium density residential, ideal for units etc (STCA). **Secure your future.** 

🗀 3 🔊 2 🖸 1,568 m2

**Price** SOLD for \$400,000

**Property Type** Residential

Property ID 1254 Office Area 0

Land Area 1,568 m2