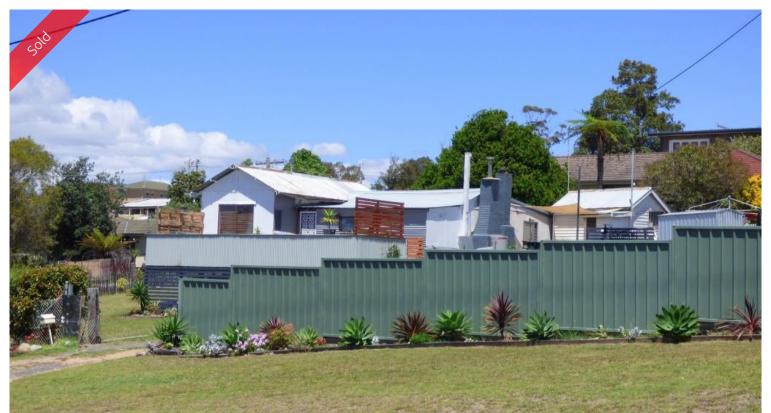

## 17 Stanley St Eden

WALK UP START

Quintessential 2 bedroom fisherman's cottage set on a cracking 1960m<sup>2</sup> dual access block with glimmering North Easterly water views out across Twofold Bay directly opposite a council maintained park. Nestled in an ever popular central location, the cottage is not without creature comforts with polished hardwood floors, gyprock lined, LED lighting, modern kitchen & bathroom. Complete with double l/u garage, various shedding, vegie garden, chook yards etc. Zoning suitable for subdivision (STCA). **Land the big one.** 