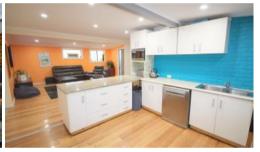

## 17 Stanley St Eden

WALK UP START

Quintessential 2 bedroom fisherman's cottage set on a cracking 1960m<sup>2</sup> dual access block with glimmering North Easterly water views out across Twofold Bay directly opposite a council maintained park. Nestled in an ever popular central location, the cottage is not without creature comforts with polished hardwood floors, gyprock lined, LED lighting, modern kitchen & bathroom. Complete with double l/u garage, various shedding, vegie garden, chook yards etc. Zoning suitable for subdivision (STCA). **Land the big one.** 