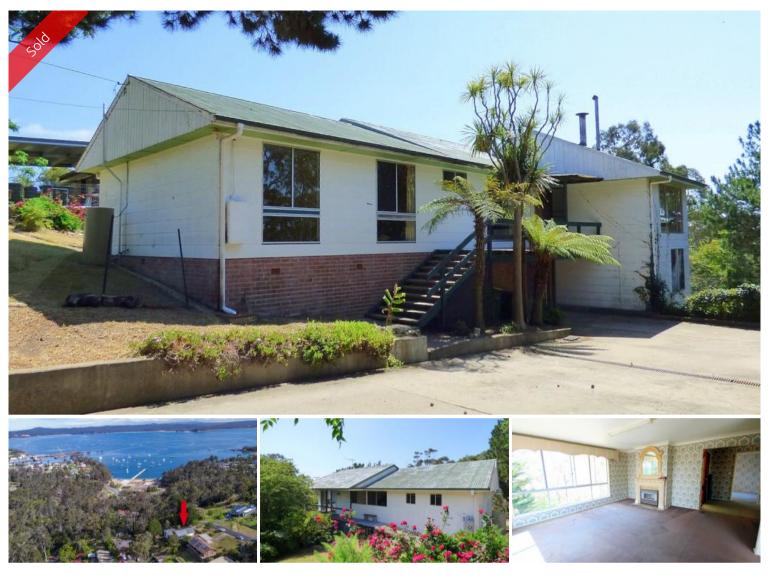

## 32-34B Stanley Street Eden

# LOOKING FOR LOVE

- Elevated with leafy bay views, spacious 3BR plus study (4th BR) home.
- Whopping 2370m<sup>2</sup> block approx. (subdivision potential STCA) privately tucked away in a centrally located no thru street.
- Featuring lounge, kitchen/dining, rumpus, main bathroom, en suite to master, front & rear decking.
- Concrete drive access, off street parking, under house L/U garage/workshop.

# 🔚 3 🔊 2 😭 1 🗔 2,370 m2

| Ргісе         | SOLD for \$417,000 |
|---------------|--------------------|
| Property Type | Residential        |
| Property ID   | 1247               |
| Office Area   | 0                  |
| Land Area     | 2,370 m2           |