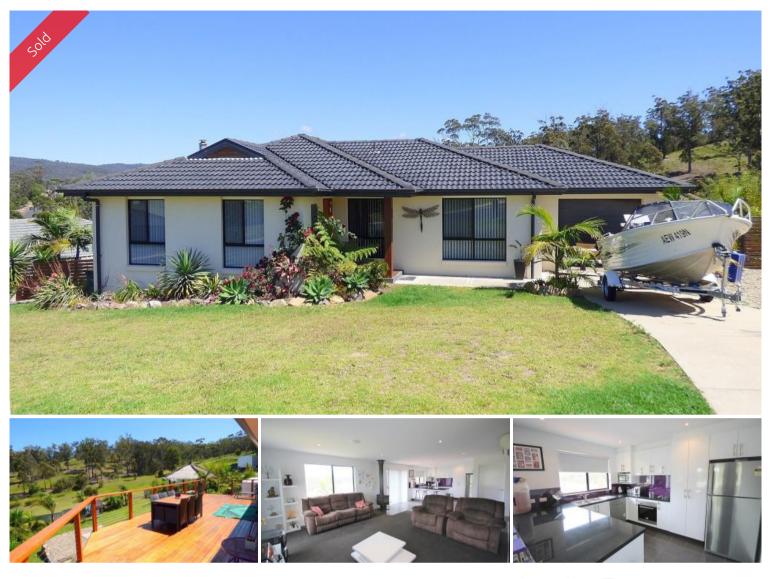

## 57 KB Timms Dr Eden

# MODERN LIFE

Striking 3 bedroom home set on a brilliant 953m<sup>2</sup> block boasting an all day sunny aspect and lovely views towards Ben Boyd National Park. Nestled in the quality Eden Cove Estate, the home perfectly captures the outdoor lifestyle with a massive outdoor deck and freestanding Balinese inspired thatched roofed entertainment pavilion to the rear. Internally, features include generous open living (s/c heating & split system) flowing through to a fully appointed kitchen with breakfast bar, master bedroom directly accessing a generous 2 way bathroom (sep.WC), bedrooms are all good sized (BIRs) and complete with easy access L/U garage. Fully established surrounds including fenced rear yard. **It's an easy move.** 

## 🛏 3 🔊 1 🖨 1 🗔 953 m2

| Ргісе         | SOLD for \$475,000 |
|---------------|--------------------|
| Property Type | Residential        |
| Property ID   | 1239               |
| Office Area   | 0                  |
| Land Area     | 953 m2             |