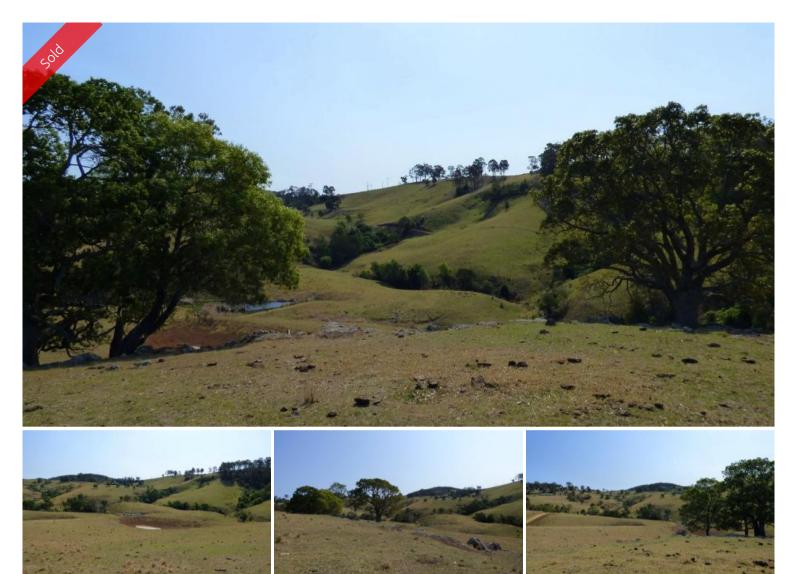

## Proposed Lot B Woodlands Lane Bald Hills

BALLISTIC AT BALD HILLS - LOT B

Stunning 5.5 acre allotment tucked away at the end of a sealed country lane in ever popular Bald Hills. Magical elevated North facing, near level house site that attracts a lovely sweet sea breeze and boasts an amazing rural outlook, super fertile basalt soil, ring-lock fencing, dam, power & phone to the gate and only a 5 minute drive from Pambula Village. **Something special.** Full particulars & inspections call Chris Wilson on 0427 003 406.

🗔 5.50 ac

| Ргісе         | SOLD for \$370,000 |
|---------------|--------------------|
| Property Type | Residential        |
| Property ID   | 1228               |
| Office Area   | 0                  |
| Land Area     | 5.50 ac            |