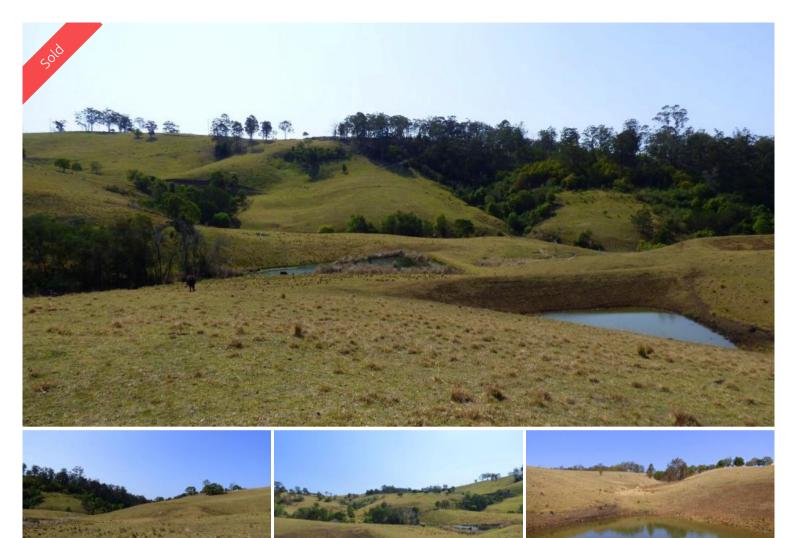

## Proposed Lot A Woodlands Lane Bald Hills

BALLISTIC AT BALD HILLS - LOT A

Stunning 5 acre allotment tucked away at the end of a sealed country lane in ever popular Bald Hills. Boasting an amazing sun drenched Northerly aspect with rural vistas to adore, chocolate basalt soil, wonderful new spring fed dam (still filling) and new ring lock fencing. Fantastic house site with power & phone laid on and only a 5 minute drive from Pambula Village. **Full particulars & inspections contact Chris Wilson on 0427 003 406.** 