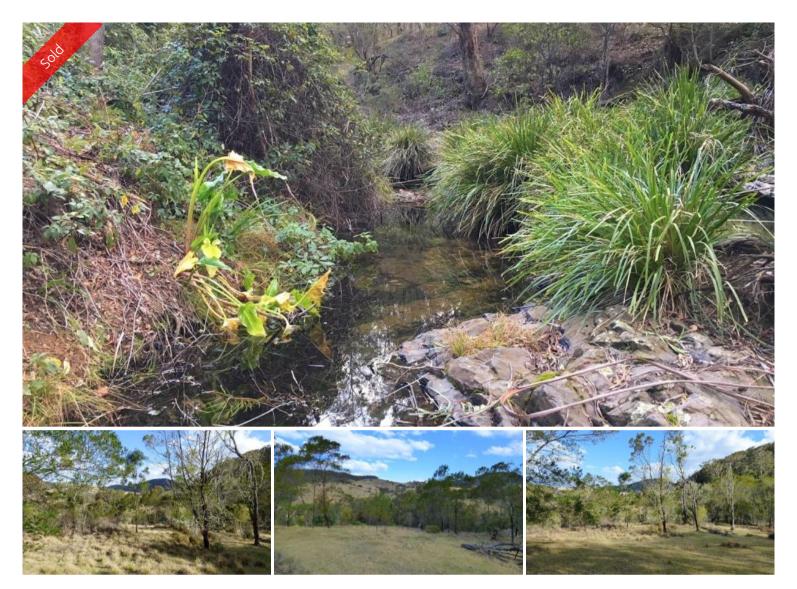

## **QUICK SILVER AT LOCHIEL**

Ripping 100 acre holding (3 titles) conveniently located just 12 minutes from all the amenities of Pambula Village. Same family ownership since 1906, comprising mainly bush with approximately 25% light regrowth, good soil, creek flats and a magic sandy bottom creek winding its way through. Quality sealed road access and house site with remnants of original buildings. **Be quick.** 