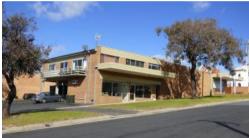

## PRIME COMMERCIAL BRICKS & MORTAR INVESTMENT

High exposure commercial freehold set on 673m² dual street frontage site plus rear lane access. Double brick construction and comprising a total building area of 805m² and a rentable area of 545m², divided into four shops plus a generous 4 bedroom, 2 bathroom residence to the rear with impressive North East water views and undercover parking. Fully tenanted and showing excellent returns. For all inspections and a detailed information package please call Exclusive Selling Agents Chris Wilson Real Estate.