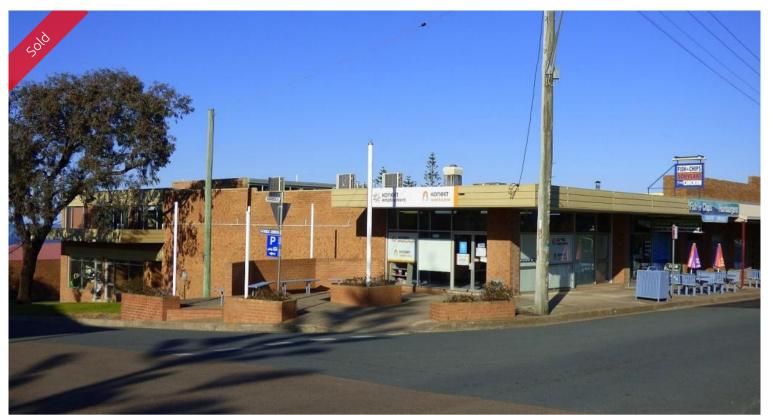

## PRIME COMMERCIAL BRICKS & MORTAR INVESTMENT

High exposure commercial freehold set on 673m² dual street frontage site plus rear lane access. Double brick construction and comprising a total building area of 805m² and a rentable area of 545m², divided into four shops plus a generous 4 bedroom, 2 bathroom residence to the rear with impressive North East water views and undercover parking. Fully tenanted and showing excellent returns. For all inspections and a detailed information package please call Exclusive Selling Agents Chris Wilson Real Estate.