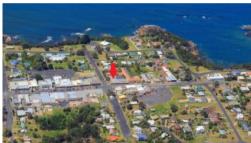

## PRIME COMMERCIAL BRICKS & MORTAR INVESTMENT

High exposure commercial freehold set on 673m² dual street frontage site plus rear lane access. Double brick construction and comprising a total building area of 805m² and a rentable area of 545m², divided into four shops plus a generous 4 bedroom, 2 bathroom residence to the rear with impressive North East water views and undercover parking. Fully tenanted and showing excellent returns. For all inspections and a detailed information package please call Exclusive Selling Agents Chris Wilson Real Estate.