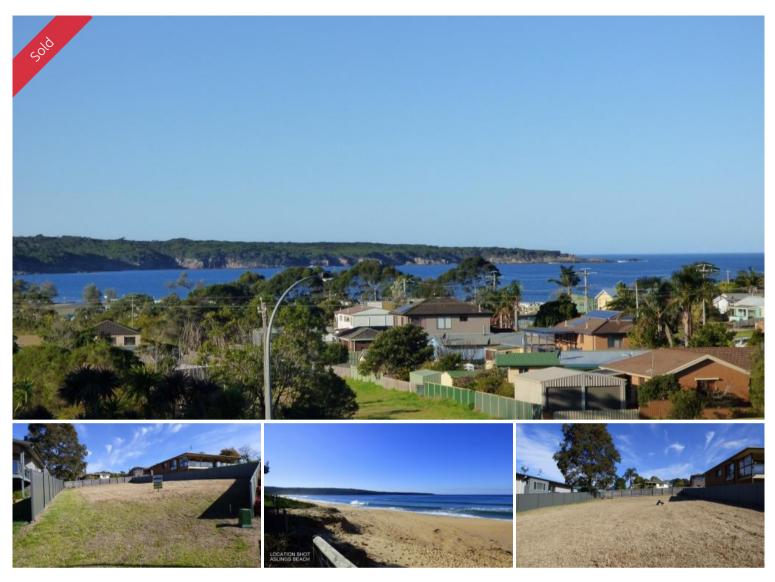

## THE WOW FACTOR

Cracking 761m<sup>2</sup> gently sloping North East facing residential allotment boasting sparkling water views out across Twofold Bay. Outstanding rarely available central location only 1 block from Eden's main street and 2 blocks from divine Aslings Beach. To top it off situated in a small (7 lot) fully serviced quiet and sheltered cul de sac. **Grab your builder and start planning.** 