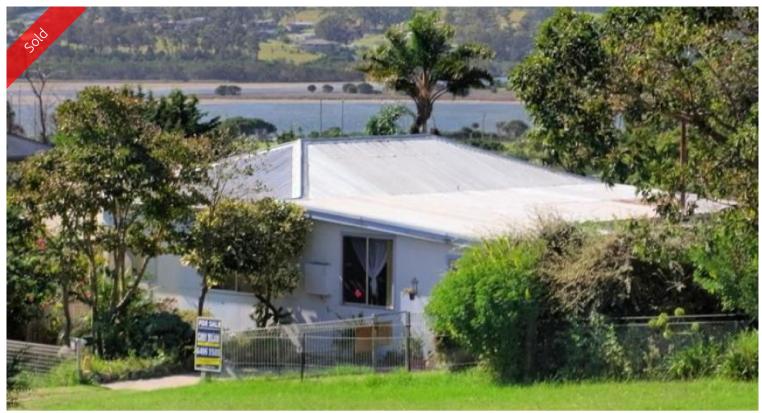

## CATCH OF THE DAY

Great fisherman's cottage positioned on an absolute corker of a corner block a whopping 1362m in size, oh so easy to access and only one block (250m) from award winning Aslings Beach, Eden's main street and handy to most of the towns amenities, super solid and very tidy home with 3 bedrooms, sunroom/office, good sized lounge, large galley kitchen/dining and separate lock-up garage/workshop. Very flexible block, subdivide or build units (STCA) or just enjoy a ripper of a yard.

🗀 3 🤊 1 🖸 1,362 m2

Price SOLD
Property Type Residential
Property ID 120

Property ID 12 Office Area 0

**Land Area** 1,362 m2