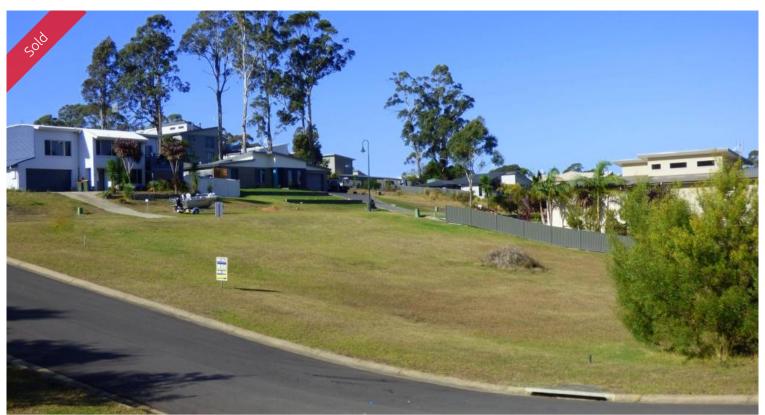

## **BIGGER THAN TEXAS**

Super sized 1241m<sup>2</sup> fully serviced residential allotment situated in the quality Eden Cove estate. Dual street corner site with reserve to the rear and leisurely foot access to Lake Curalo (300m), walking track/boardwalk and around to the estuary entrance, award winning Aslings Beach and National Park. **A sure thing.** 

□ 1,241 m2

**Price** SOLD for \$200,000

**Property Type** Residential

Property ID 1194 Office Area 0

**Land Area** 1,241 m2