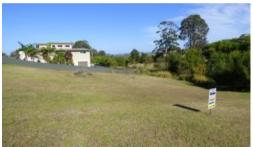

## **BIGGER THAN TEXAS**

Super sized 1241m<sup>2</sup> fully serviced residential allotment situated in the quality Eden Cove estate. Dual street corner site with reserve to the rear and leisurely foot access to Lake Curalo (300m), walking track/boardwalk and around to the estuary entrance, award winning Aslings Beach and National Park. **A sure thing.** 

□ 1,241 m2

**Price** SOLD for \$200,000

**Property Type** Residential

Property ID 1194 Office Area 0

**Land Area** 1,241 m2