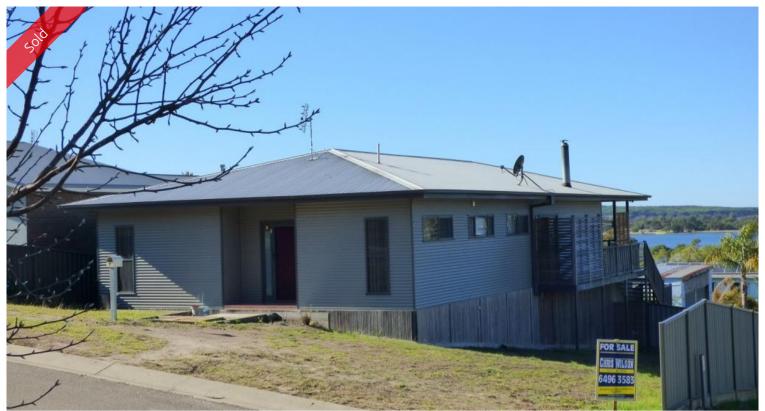

## 2 Hollydale Pl Eden

JUMP TO IT

Fabulous contemporary feature packed 4 bedroom home offering a magic North East aspect and divine estuary, bay and ocean views. Generous open living (incl. s/c heating & 9ft ceilings) out to huge under roof hardwood deck and glass balustrade alfresco living. Impressive fully equipped kitchen with quality s/s appliances and breakfast bar, massive master suite including private deck, luxurious ensuite and WIR. Spacious main bathroom (freestanding tub & sep WC), BIRs (2<sup>nd</sup> & 3<sup>rd</sup> bedrooms). Fully fenced rear yard with 6m x 7m colorbond double garage/workshop and massive under house store area incorporating a lockable shed. **Get ready to pounce.** 

¥ 4 № 2 🗐 2 🖸 650 m2

Price SOLD for \$450,000

Property Type Residential

Property ID 1185 Office Area 0

Land Area 650 m2