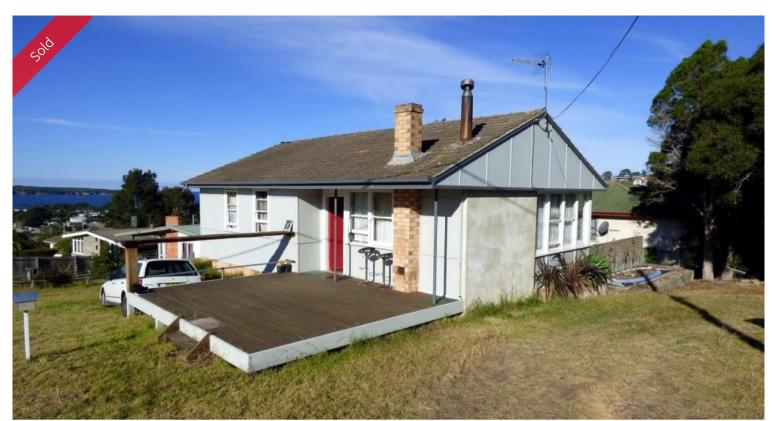

## 2 Rose Court Eden

**SMELL THE ROSES** 

Absolutely fab 3 bedroom cottage set on centrally located, elevated easy access corner block that boasts outstanding North Easterly water views across Twofold Bay and out to sea. Features include cypress polished floors in living area (s/c heating) out to north facing sun deck, sparkling fully equipped modern kitchen with s/s appliances, dining adjacent, floor to ceiling tiled modern bathroom and laundry with plenty of storage. Fenced rear yard, garden shed and loads of under house storage. Hot house, killer views.

**□** 3 **1 □** 638.60 m2

**Price** SOLD for \$365,000

**Property Type** Residential

Property ID 1183 Office Area 0

**Land Area** 638.60 m2