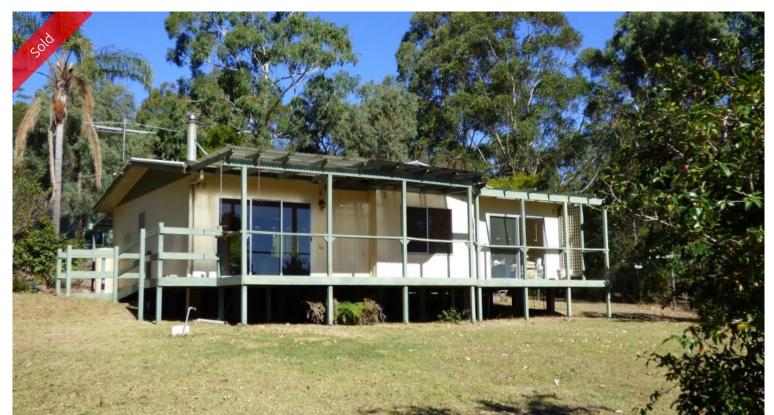

## THE MILLINGANDI MISTRESS

You won't be able to resist this fantastic 11 acre holding that takes the high ground in ever sought after Green Point Road with a sundrenched aspect, leafy Merimbula Lake Views to the North and gently undulating native bush to the rear where direct access to Pambula/Merimbula golf course awaits. Improvements include a light filled 3 bedroom cottage featuring generous rooms + 9 foot ceilings out to front decking and paved rear covered pergola and several acres of cleared park like surrounds which include a freestanding 10m x 6m colorbond 3 bay double door garage/workshop. Privacy, 3 phase power and town water are laid on and in 5 mins you're in Pambula Village or within 10 to the beach or Merimbula. **Green with envy.** 